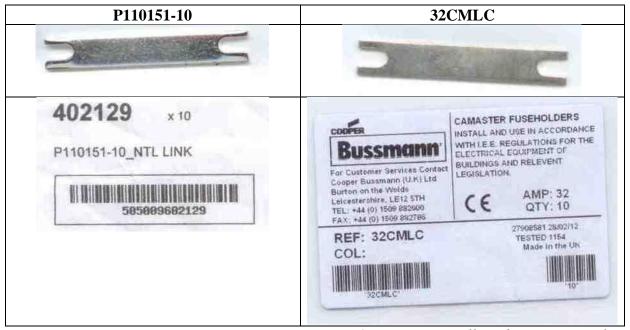

## **32CMLC replaces P110151-10**

Dear Customer,

Unfortunately we have to inform you, that the manufacturer G.E. decided to discontinue the product **P110151-10**. Therefore is this product only available while stocks last.

The replacement part is **32CMLC** by Cooper Bussmann. It is nearly the same as P110151-10. Please compare here both items:

On request we will send you an example.

With Kind Regards L. Weutscheck